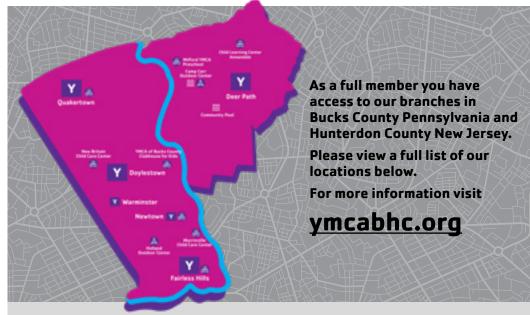

### HOLIDAYS

In observance of holidays, the Y will be closed on 7/4 for Independence Day and 9/2 for Labor Day.

**Deer Path - Hunterdon County** 

144 West Woodschurch Rd., Flemington, NJ 908.782.1030

Click here for hours and amenities

**Doylestown - Bucks County** 

2500 Lower State Road, Doylestown, PA 215.348.8131

Click here for hours and amenities

### Fairless Hills - Bucks County

601 S. Oxford Valley Road, Fairless Hills, PA 215.949.3400

Click here for hours and amenities

#### **Newtown - Bucks County**

190 S. Sycamore Street, Newtown, PA 215.579.6200

Click here for hours and amenities

### **Quakertown - Bucks County**

401 Fairview Avenue, Quakertown, PA 215.536.9622

Click here for hours and amenities

### Warminster - Bucks County

624 York Road, Warminster, PA 267.387.9622

Click here for hours and amenities